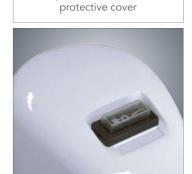

#### FEATURES

- Powerful two-speed, 13,000 RPM motor
- Saturn beater for extra fluffy shakes, stainless steel beater also included for use with ice cream
- Separate two-speed on/off switch with protective cover
- Available in red, white and black
- Easy-clean base for cleaning spillage
- High performance stainless steel mixing spindle
- Takes standard 710 ml (24 fl.oz.) cups without tilting to remove
- Stainless steel cup included
- 'Hands free' operation when mixing cup is resting on the cup support

Stainless steel beater for use with ice cream

Saturn beater for extra fluffy shakes

DM21R pictured

Easy-clean base for cleaning spillage

Two-speed on/off switch with