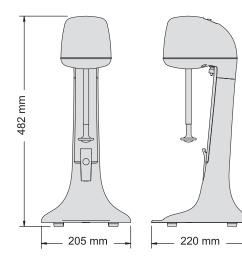

### SPECIFICATIONS

| MODEL | COLOUR | POWER<br>Watts | CURRENT<br>Amps |
|-------|--------|----------------|-----------------|
| DM21W | White  | 150            | 0.7             |
| DM21R | Red    | 150            | 0.7             |
| DM21B | Black  | 150            | 0.7             |