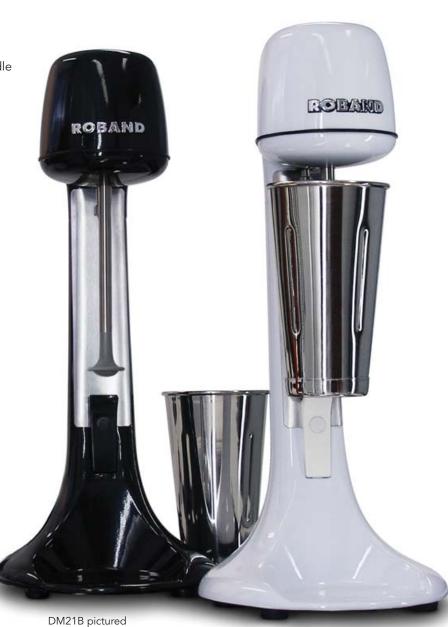

#### FEATURES

- Powerful two-speed, 13,000 RPM motor
- Saturn beater for extra fluffy shakes, stainless steel beater also included for use with ice cream
- Separate two-speed on/off switch with protective cover
- Available in red, white and black
- Easy-clean base for cleaning spillage
- High performance stainless steel mixing spindle
- Takes standard 710 ml (24 fl.oz.) cups without tilting to remove
- Stainless steel cup included
- 'Hands free' operation when mixing cup is resting on the cup support

DM21W pictured

### SPECIFICATIONS

| MODEL | COLOUR | POWER<br>Watts | CURRENT<br>Amps |
|-------|--------|----------------|-----------------|
| DM21W | White  | 150            | 0.7             |
| DM21R | Red    | 150            | 0.7             |
| DM21B | Black  | 150            | 0.7             |