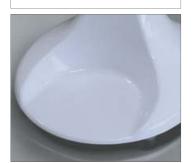

#### FEATURES

- Powerful two-speed, 13,000 RPM motor
- Saturn beater for extra fluffy shakes, stainless steel beater also included for use with ice cream
- Separate two-speed on/off switch with protective cover
- Available in red, white and black
- Easy-clean base for cleaning spillage
- High performance stainless steel mixing spindle
- Takes standard 710 ml (24 fl.oz.) cups without tilting to remove
- Stainless steel cup included
- 'Hands free' operation when mixing cup is resting on the cup support

Stainless steel beater for use with ice cream

Saturn beater for extra fluffy shakes

DM21R pictured

Easy-clean base for cleaning spillage

Two-speed on/off switch with