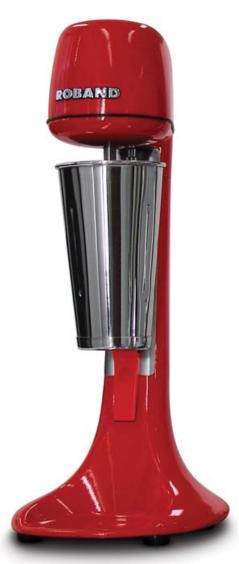

## Milkshake & Drink Mixers

Roband milkshake mixers are the ideal machine for making perfect thickshakes or milkshakes every time. The Saturn beater produces extra fluffy shakes using minimal ingredients, time after time. Merging style, power and performance these mixers are a must for cafes and fast food outlets.

#### FEATURES

- Powerful two-speed, 13,000 RPM motor
- Saturn beater for extra fluffy shakes, stainless steel beater also included for use with ice cream
- Separate two-speed on/off switch with protective cover
- Available in red, white and black
- Easy-clean base for cleaning spillage
- High performance stainless steel mixing spindle
- Takes standard 710 ml (24 fl.oz.) cups without tilting to remove
- Stainless steel cup included
- 'Hands free' operation when mixing cup is resting on the cup support

DM21W pictured